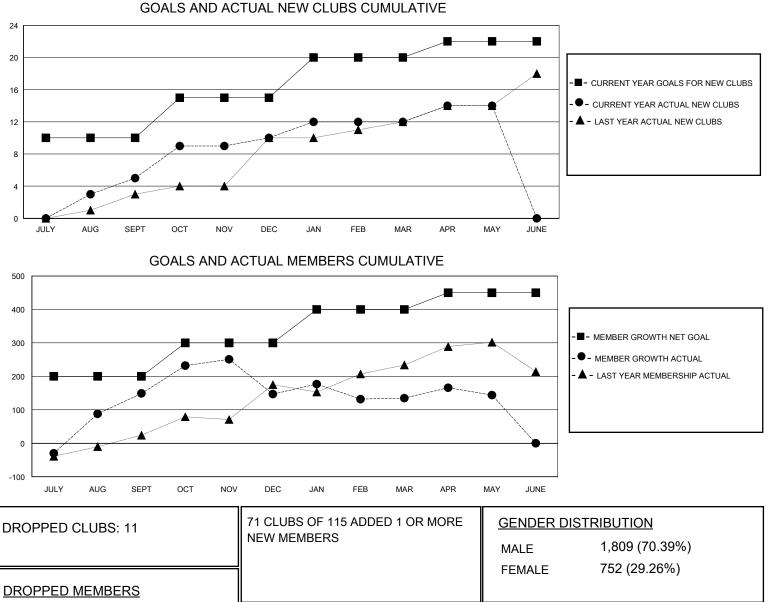

## MONTHLY MEMBERSHIP PROGRESS REPORT

District 325 L

Results as of: 5/31/2024

| GMT:                  | LOCATION NEPAL |           |               |                       |                         |                         | GMT CA                                             |
|-----------------------|----------------|-----------|---------------|-----------------------|-------------------------|-------------------------|----------------------------------------------------|
| Clubs                 |                |           |               | Members               |                         |                         |                                                    |
| RESULTS FOR 2023-2024 |                |           |               | RESULTS FOR 2023-2024 |                         |                         |                                                    |
| QUARTER               | NEW CLUB GOAL  | NEW CLUBS | DROPPED CLUBS | QUARTER               | MBER GROWTH NET<br>GOAL | MEMBER GROWTH<br>ACTUAL | DROPPED<br>MEMBERS ACTUAL<br>(including transfers) |
| JULY/AUG/SEPT         | 10             | 5         | 2             | JULY/AUG/SEPT         | 200                     | 271                     | 115                                                |
| OCT/NOV/DEC           | 5              | 5         | 5             | OCT/NOV/DEC           | 100                     | 174                     | 171                                                |
| JAN/FEB/MAR           | 5              | 2         | 3             | JAN/FEB/MAR           | 100                     | 139                     | 127                                                |
| APR/MAY/JUNE          | 2              | 2         | 1             | APR/MAY/JUNE          | 50                      | 52                      | 42                                                 |